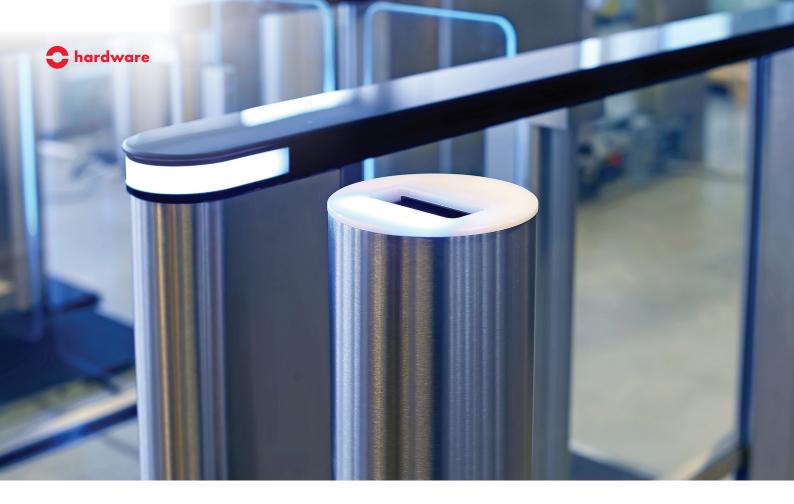

# EXI Badge & EXI Card

The Card / Badge collector is designed to collect the visitor's RFID cards or badges on exit. This device helps conveniently cope with the visitor management system and is capable integrating with any access control system. Also, the Card / Badge Collector is available in a stand-alone POLE, Tower or a built-in version.

The Card / Badge Collector is using the LED indicators to clearly display different states such as waiting, card accepted, card refused, full collecting box and blocked.

# **Collector version**

- **POLE** stand-alone version with a capacity of 50 badges with clip holder (EXI Badge) or 150 RFID cards (EXI Badge, EXI Card), 168 mm stainless steel pole
- **TOWER** stand-alone version with an extended capacity of 800 RFID cards or 300 badges with a clip holder + LCD Screen with multilanguage navigation
- **BUILT-IN** integration of collector into the COMINFO turnstiles and speed gates (card capacity depends on turnstile model)
- OEM developed for integration into your devices