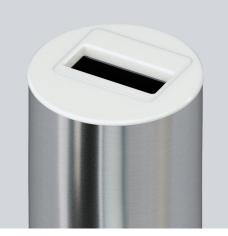

# CARD / BADGE COLLECTOR

# EXI Badge & EXI Card

The Card / Badge collector is designed to collect the visitor's RFID cards or badges on exit. This device helps conveniently cope with the visitor management system and is capable integrating with any access control system. Also, the Card / Badge Collector is available in a stand-alone POLE, Tower or a built-in version.

The Card / Badge Collector is using the LED indicators to clearly display different states such as waiting, card accepted, card refused, full collecting box and blocked.

# **Collector version**

- **POLE** stand-alone version with a capacity of 50 badges with clip holder (EXI Badge) or 150 RFID cards (EXI Badge, EXI Card), 168 mm stainless steel pole
- **TOWER** stand-alone version with an extended capacity of 800 RFID cards or 300 badges with a clip holder + LCD Screen with multilanguage navigation
- **BUILT-IN** integration of collector into the COMINFO turnstiles and speed gates (card capacity depends on turnstile model)
- OEM developed for integration into your devices