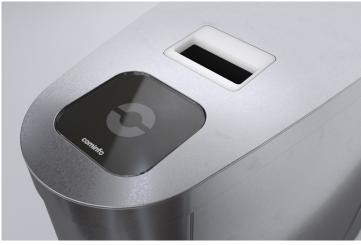

The Card / Badge Collector is using the LED indicators to clearly display different states such as waiting, card accepted, card refused, full collecting box and blocked.

# **Collector version**

- **POLE** stand-alone version with a capacity of 50 badges with clip holder (EXI Badge) or 150 RFID cards (EXI Badge, EXI Card), 168 mm stainless steel pole
- **TOWER** stand-alone version with an extended capacity of 800 RFID cards or 300 badges with a clip holder + LCD Screen with multilanguage navigation
- **BUILT-IN** integration of collector into the COMINFO turnstiles and speed gates (card capacity depends on turnstile model)
- OEM developed for integration into your devices