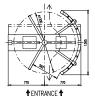

#### Туре

REXON ERA 3 REXON ERA 3 FULL REXON ERA DUO 3

Full-height motorized turnstile 3 door wings Bi-directional passage

**Drive Mechanism** Fail-Safe / Fail-Lock drive unit\*

**Operating Environment** Outdoor Indoor