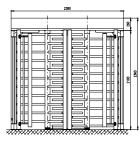

### **REXON ERA DUO 3**

| Barrier type | 11 straight arms with black plastic covering<br>caps ø 40 mm / 1.57" | 11 straight arms with black plastic covering<br>caps ø 40 mm / 1.57" | 11 straight arms with black plastic covering<br>caps ø 40 mm / 1.57" |
|--------------|----------------------------------------------------------------------|----------------------------------------------------------------------|----------------------------------------------------------------------|
| Unit height  | 2360 mm / 92.91"                                                     | 2360 mm / 92.91"                                                     | 2360 mm / 92.91"                                                     |
| Unit width   | 1 540 mm / 60.63"                                                    | 1 540 mm / 60.63"                                                    | 2380 mm / 93.70"                                                     |
| Frame        | hot-dip zinc galvanized                                              | hot-dip zinc galvanized                                              | hot-dip zinc galvanized                                              |
| Top panel    | hot-dip zinc galvanized, powder coated<br>finish in RAL 7040         | hot-dip zinc galvanized, powder coated<br>finish in RAL 7040         | hot-dip zinc galvanized, powder coated<br>finish in RAL 7040         |
| Barrier      | hot-dip zinc galvanized                                              | hot-dip zinc galvanized                                              | hot-dip zinc galvanized                                              |