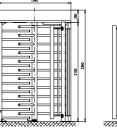

## **REXON ERA 3**

### **REXON ERA DUO 3**

| Barrier type | 11 straight arms with black plastic covering<br>caps ø 40 mm / 1.57" | 11 straight arms with black plastic covering<br>caps ø 40 mm / 1.57" | 11 straight arms with black plastic covering<br>caps ø 40 mm / 1.57" |
|--------------|----------------------------------------------------------------------|----------------------------------------------------------------------|----------------------------------------------------------------------|
| Unit height  | 2360 mm / 92.91"                                                     | 2360 mm / 92.91"                                                     | 2360 mm / 92.91"                                                     |
| Unit width   | 1 540 mm / 60.63"                                                    | 1 540 mm / 60.63"                                                    | 2380 mm / 93.70"                                                     |
| Frame        | hot-dip zinc galvanized                                              | hot-dip zinc galvanized                                              | hot-dip zinc galvanized                                              |
| Top panel    | hot-dip zinc galvanized, powder coated<br>finish in RAL 7040         | hot-dip zinc galvanized, powder coated<br>finish in RAL 7040         | hot-dip zinc galvanized, powder coated<br>finish in RAL 7040         |
| Barrier      | hot-dip zinc galvanized                                              | hot-dip zinc galvanized                                              | hot-dip zinc galvanized                                              |