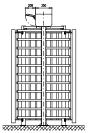

### **REXON ERA 3 FULL**

### **REXON ERA DUO 3**

| Barrier type | 11 straight arms with black plastic covering<br>caps ø 40 mm / 1.57" | 11 straight arms with black plastic covering<br>caps ø 40 mm / 1.57" | 11 straight arms with black plastic covering<br>caps ø 40 mm / 1.57" |
|--------------|----------------------------------------------------------------------|----------------------------------------------------------------------|----------------------------------------------------------------------|
| Unit height  | 2360 mm / 92.91"                                                     | 2360 mm / 92.91"                                                     | 2360 mm / 92.91"                                                     |
| Unit width   | 1 540 mm / 60.63"                                                    | 1 540 mm / 60.63"                                                    | 2380 mm / 93.70"                                                     |
| Frame        | hot-dip zinc galvanized                                              | hot-dip zinc galvanized                                              | hot-dip zinc galvanized                                              |
| Top panel    | hot-dip zinc galvanized, powder coated<br>finish in RAL 7040         | hot-dip zinc galvanized, powder coated<br>finish in RAL 7040         | hot-dip zinc galvanized, powder coated<br>finish in RAL 7040         |
| Barrier      | hot-dip zinc galvanized                                              | hot-dip zinc galvanized                                              | hot-dip zinc galvanized                                              |