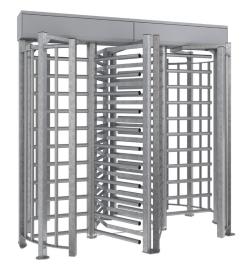

### **REXON ERA DUO 3**

| Barrier type | 11 straight arms with black plastic covering<br>caps ø 40 mm / 1.57" | 11 straight arms with black plastic covering<br>caps ø 40 mm / 1.57" | 11 straight arms with black plastic covering<br>caps ø 40 mm / 1.57" |
|--------------|----------------------------------------------------------------------|----------------------------------------------------------------------|----------------------------------------------------------------------|
| Unit height  | 2360 mm / 92.91"                                                     | 2360 mm / 92.91"                                                     | 2360 mm / 92.91"                                                     |
| Unit width   | 1 540 mm / 60.63"                                                    | 1 540 mm / 60.63"                                                    | 2380 mm / 93.70"                                                     |
| Frame        | hot-dip zinc galvanized                                              | hot-dip zinc galvanized                                              | hot-dip zinc galvanized                                              |
| Top panel    | hot-dip zinc galvanized, powder coated<br>finish in RAL 7040         | hot-dip zinc galvanized, powder coated<br>finish in RAL 7040         | hot-dip zinc galvanized, powder coated<br>finish in RAL 7040         |
| Barrier      | hot-dip zinc galvanized                                              | hot-dip zinc galvanized                                              | hot-dip zinc galvanized                                              |