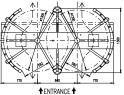

### **REXON ERA DUO 3**

| Barrier type | 11 straight arms with black plastic covering<br>caps ø 40 mm / 1.57" | 11 straight arms with black plastic covering<br>caps ø 40 mm / 1.57" | 11 straight arms with black plastic covering<br>caps ø 40 mm / 1.57" |
|--------------|----------------------------------------------------------------------|----------------------------------------------------------------------|----------------------------------------------------------------------|
| Unit height  | 2360 mm / 92.91"                                                     | 2360 mm / 92.91"                                                     | 2360 mm / 92.91"                                                     |
| Unit width   | 1 540 mm / 60.63"                                                    | 1 540 mm / 60.63"                                                    | 2380 mm / 93.70"                                                     |
| Frame        | hot-dip zinc galvanized                                              | hot-dip zinc galvanized                                              | hot-dip zinc galvanized                                              |
| Top panel    | hot-dip zinc galvanized, powder coated<br>finish in RAL 7040         | hot-dip zinc galvanized, powder coated<br>finish in RAL 7040         | hot-dip zinc galvanized, powder coated<br>finish in RAL 7040         |
| Barrier      | hot-dip zinc galvanized                                              | hot-dip zinc galvanized                                              | hot-dip zinc galvanized                                              |