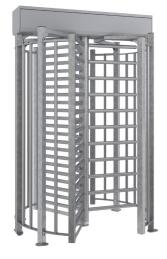

# REXON ERA 3 REXON ERA 3 FULL REXON ERA DUO 3

#### Туре

REXON ERA 3 REXON ERA 3 FULL REXON ERA DUO 3

Full-height motorized turnstile 3 door wings Bi-directional passage

**Drive Mechanism** Fail-Safe / Fail-Lock drive unit\*

**Operating Environment** Outdoor Indoor

#### **Optional Accessories**

Heel protector Bracket for any 3<sup>rd</sup> party RFID reader / terminal Access Light / Lane Light W / Ceiling Light Canopy LT Remote control - EasyTouch / TouchPanel / TMON SW Alternative surface finishes (RAL, stainless steel) WAV Player



## **REXON ERA 3**

### **REXON ERA 3 FULL**

### **REXON ERA DUO 3**







| Barrier type | 11 straight arms with black plastic covering<br>caps ø 40 mm / 1.57" | 11 straight arms with black plastic covering<br>caps ø 40 mm / 1.57" | 11 straight arms with black plastic covering<br>caps ø 40 mm / 1.57" |
|--------------|----------------------------------------------------------------------|----------------------------------------------------------------------|----------------------------------------------------------------------|
| Unit height  | 2360 mm / 92.91"                                                     | 2360 mm / 92.91"                                                     | 2360 mm / 92.91"                                                     |
| Unit width   | 1 540 mm / 60.63"                                                    | 1 540 mm / 60.63"