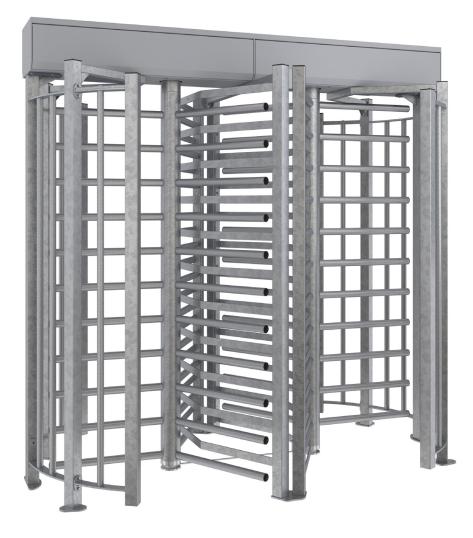

### **REXON ERA DUO 3**

| Barrier type | 11 straight arms with black plastic covering<br>caps ø 40 mm / 1.57" | 11 straight arms with black plastic covering<br>caps ø 40 mm / 1.57" | 11 straight arms with black plastic covering<br>caps ø 40 mm / 1.57" |
|--------------|----------------------------------------------------------------------|----------------------------------------------------------------------|----------------------------------------------------------------------|
| Unit height  | 2360 mm / 92.91"                                                     | 2360 mm / 92.91"                                                     | 2360 mm / 92.91"                                                     |
| Unit width   | 1 540 mm / 60.63"                                                    | 1 540 mm / 60.63"                                                    | 2380 mm / 93.70"                                                     |
| Frame        | hot-dip zinc galvanized                                              | hot-dip zinc galvanized                                              | hot-dip zinc galvanized                                              |
| Top panel    | hot-dip zinc galvanized, powder coated<br>finish in RAL 7040         | hot-dip zinc galvanized, powder coated<br>finish in RAL 7040         | hot-dip zinc galvanized, powder coated<br>finish in RAL 7040         |
| Barrier      | hot-dip zinc galvanized                                              | hot-dip zinc galvanized                                              | hot-dip zinc galvanized                                              |