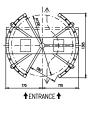

### **REXON ERA DUO 3**

| Barrier type | 11 straight arms with black plastic covering<br>caps ø 40 mm / 1.57" | 11 straight arms with black plastic covering<br>caps ø 40 mm / 1.57" | 11 straight arms with black plastic covering<br>caps ø 40 mm / 1.57" |
|--------------|----------------------------------------------------------------------|----------------------------------------------------------------------|----------------------------------------------------------------------|
| Unit height  | 2360 mm / 92.91"                                                     | 2360 mm / 92.91"                                                     | 2360 mm / 92.91"                                                     |
| Unit width   | 1 540 mm / 60.63"                                                    | 1 540 mm / 60.63"                                                    | 2380 mm / 93.70"                                                     |
| Frame        | hot-dip zinc galvanized                                              | hot-dip zinc galvanized                                              | hot-dip zinc galvanized                                              |
| Top panel    | hot-dip zinc galvanized, powder coated<br>finish in RAL 7040         | hot-dip zinc galvanized, powder coated<br>finish in RAL 7040         | hot-dip zinc galvanized, powder coated<br>finish in RAL 7040         |
| Barrier      | hot-dip zinc galvanized                                              | hot-dip zinc galvanized                                              | hot-dip zinc galvanized                                              |