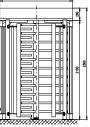

## **REXON ERA 3**

### **REXON ERA DUO 3**

| Barrier type | 11 straight arms with black plastic covering<br>caps ø 40 mm / 1.57" | 11 straight arms with black plastic covering<br>caps ø 40 mm / 1.57" | 11 straight arms with black plastic covering<br>caps ø 40 mm / 1.57" |
|--------------|----------------------------------------------------------------------|----------------------------------------------------------------------|----------------------------------------------------------------------|
| Unit height  | 2360 mm / 92.91"                                                     | 2360 mm / 92.91"                                                     | 2360 mm / 92.91"                                                     |
| Unit width   | 1 540 mm / 60.63"                                                    | 1 540 mm / 60.63"                                                    | 2380 mm / 93.70"                                                     |
| Frame        | hot-dip zinc galvanized                                              | hot-dip zinc galvanized                                              | hot-dip zinc galvanized                                              |
| Top panel    | hot-dip zinc galvanized, powder coated<br>finish in RAL 7040         | hot-dip zinc galvanized, powder coated<br>finish in RAL 7040         | hot-dip zinc galvanized, powder coated<br>finish in RAL 7040         |
| Barrier      | hot-dip zinc galvanized                                              | hot-dip zinc galvanized                                              | hot-dip zinc galvanized                                              |