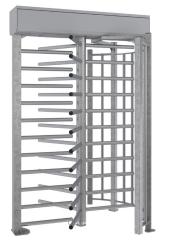

# REXON ERA 3 REXON ERA 3 FULL REXON ERA DUO 3

#### Туре

REXON ERA 3 REXON ERA 3 FULL REXON ERA DUO 3

Full-height motorized turnstile 3 door wings Bi-directional passage

**Drive Mechanism** Fail-Safe / Fail-Lock drive unit\*

**Operating Environment** Outdoor Indoor

#### **Optional Accessories**

Heel protector Bracket for any 3<sup>rd</sup> party RFID reader / terminal Access Light / Lane Light W / Ceiling Light Canopy LT Remote control - EasyTouch / TouchPanel / TMON SW Alternative surface finishes (RAL, stainless steel) WAV Player



## **REXON ERA 3**

### **REXON ERA 3 FULL**

### **REXON ERA DUO 3**







| Barrier type | 11 straight arms with black plastic covering<br>caps ø 40 mm / 1.57" | 11 straight arms with black plastic covering<br>caps ø 40 mm / 1.57" | 11 straight arms with black plastic covering<br>caps ø 40 mm / 1.57" |
|--------------|----------------------------------------------------------------------|----------------------------------------------------------------------|----------------------------------------------------------------------|
| Unit height  | 2360 mm / 92.91"                                                     | 2360 mm / 92.91"                                                     | 2360 mm / 92.91"                                                     |
| Unit width   | 1 540 mm / 60.63"                                                    | 1 540 mm / 60.63